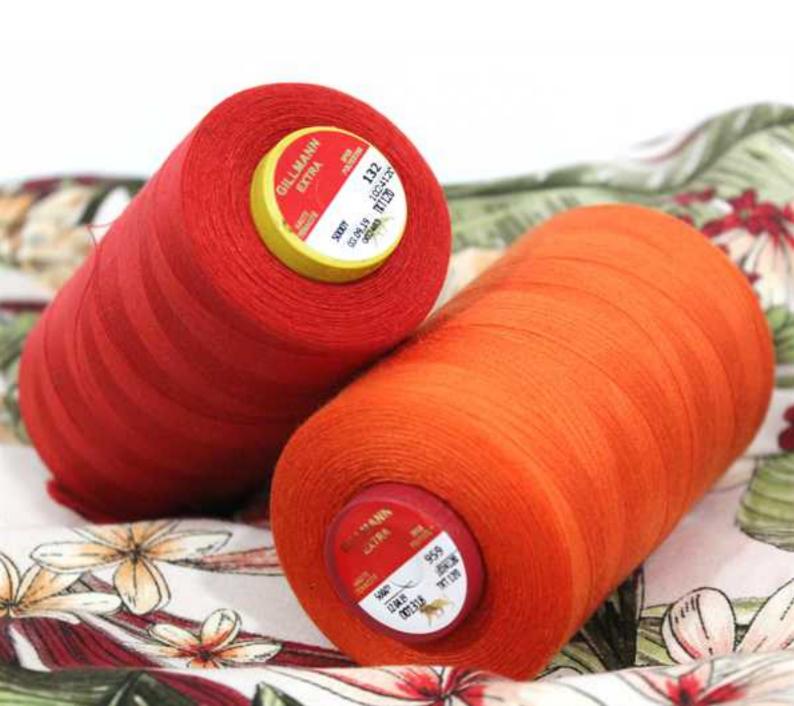

#### **POLYESTER**

Spun sewing thread

Made of discontinuous polyester fibers, Extra is one of the most popular sewing threads in our company. It is suitable for closing seams and topstitching. Characterized by its strength and abrasion resistance, it achieves good stitching performance while optimizing your production costs.