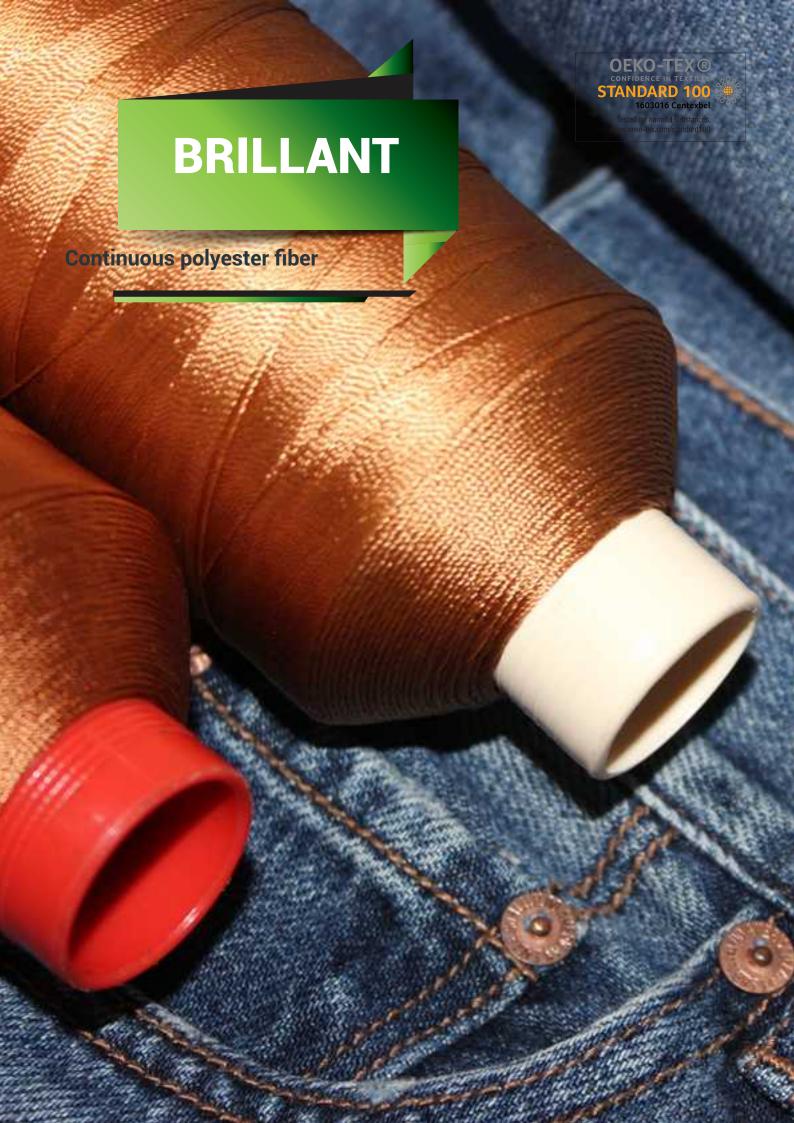

## **BRILLANT...**

## **POLYESTER**

Continous filament

Made from continuous Polyester fibers, this yarn is exceptional for rigid seams, closures and decorative stitching. As the name suggests, Brillant is characterized by its brilliance but also by its high strength.