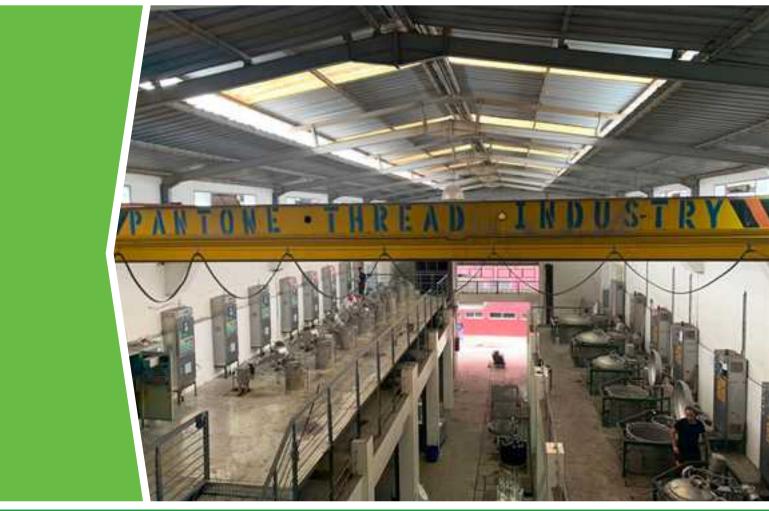

## **GILLMANN...**

Founded in 2007, Gillmann began to market sewing thread nationally. A few years later, Gillmann took a step forward in the textile industry and ventured into dyeing sewing thread. Thus, the company becomes one of the national leaders in the field.

We can dye our 72 items in more than 8700 colors with exceptional delivery times.

Over the years, the company has experienced remarkable growth, reflected in its international reach. It is one of the leading sewing thread companies in Africa. We are currently exporting to more than 12 countries in the world.

As a result, our strategic location places us as the closest supplier of sewing thread, with a big variety of colors, to you.