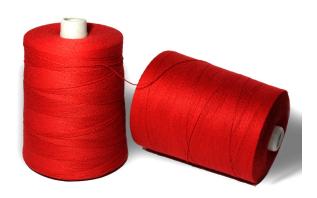

## **GILLMANN...**

Founded in 2007, Gillmann began to market sewing thread nationally. A few years later, Gillmann took a step forward in the textile industry and ventured into dyeing sewing thread. Thus, the company becomes one of the national leaders in the field.

We can dye our 72 items in more than 8700 colors with exceptional delivery times.

Over the years, the company has experienced remarkable growth, reflected in its international reach. It is one of the leading sewing thread companies in Africa. We are currently exporting to more than 12 countries in the world.